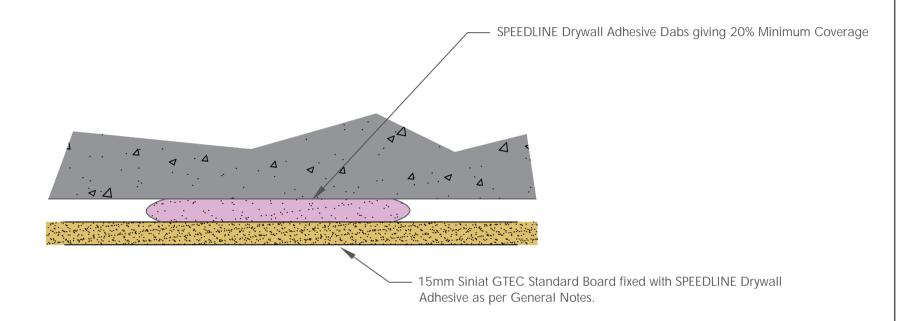

CDR No: DD-S-52

DATE: 22/10/19

DIRECT BOND LINING WITH 12.5mm STANDARD BOARD

Adsetts House, 16 Europa View, Sheffield Business Park, Sheffield, S9 1XH.

T: 0114 231 8030

SPEEDLINE
DRYWALL SYSTEMS | Part of plant